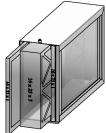

SLIDE IN REQUIRED FILTER

SECURE DOOR WITH A NUT

| MODEL       | Н   | W   | Т    | FILTERS SIZE                     |  |  |  |
|-------------|-----|-----|------|----------------------------------|--|--|--|
| RF-200-1625 | 16" | 25" | 8.5" | 1" X 16" X 25" or 5" X 16" X 25" |  |  |  |
| RF-200-2025 | 20" | 25" | 8.5" | 1" X 20" X 25" or 5" X 20" X 25" |  |  |  |
| RF-200-2020 | 20" | 20" | 8.5" | 1" X 20" X 20" or 5" X 20" X 20" |  |  |  |

The Reversomatic high efficiency air cleaner housing has two bays of 1" (can be for left or right instalation) and one for 5" thick filter allowing better choice of installation for new construction. Continuous low speed air circulation is recommended for best results. Set the furnace blower to run constantly at low speed.