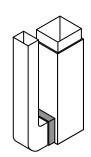

## **TYPICAL INSTALLATION**

HORIZONTAL

HIGHBOY

LOWBOY

**UP-FLOW (CLOSET)** 

| Contractor: | RF-200 Media Air Cleaner |             |            |             |
|-------------|--------------------------|-------------|------------|-------------|
| Architect:  | Job:                     | Date        | Supersedes | Drawing NO. |
| Engineer:   | Date Submitted:          | Feb 28 2019 |            |             |