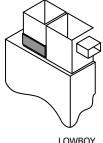

## **TYPICAL INSTALLATION**

HORIZONTAL

HIGHBOY

LOWBOY

**UP-FLOW (CLOSET)** 

| Contractor: | RF-200 Media Air Cleaner |             |            |             |
|-------------|--------------------------|-------------|------------|-------------|
| Architect:  | Job:                     | Date        | Supersedes | Drawing NO. |
| Engineer:   | Date Submitted:          | Feb 28 2019 |            |             |