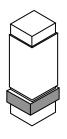

## **TYPICAL INSTALLATION**

HORIZONTAL

HIGHBOY

LOWBOY

**UP-FLOW (CLOSET)** 

| Contractor: | RF-200 Media Air Cleaner |             |            |             |
|-------------|--------------------------|-------------|------------|-------------|
| Architect:  | Job:                     | Date        | Supersedes | Drawing NO. |
| Engineer:   | Date Submitted:          | Feb 28 2019 |            |             |