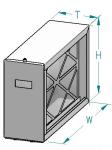

SLIDE IN REQUIRED FILTER

SECURE DOOR WITH A NUT

| MODEL       | Н   | W   | Т    | FILTERS SIZE                     |  |  |  |
|-------------|-----|-----|------|----------------------------------|--|--|--|
| RF-200-1625 | 16" | 25" | 8.5" | 1" X 16" X 25" or 5" X 16" X 25" |  |  |  |
| RF-200-2025 | 20" | 25" | 8.5" | 1" X 20" X 25" or 5" X 20" X 25" |  |  |  |
| RF-200-2020 | 20" | 20" | 8.5" | 1" X 20" X 20" or 5" X 20" X 20" |  |  |  |