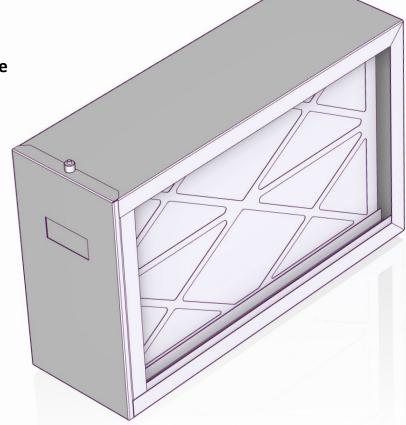

## Available in 11 to 14 merv with 3M filters

Get cleaner indoor air now. Upgrade from your 1" filter to the Reversomatic RF-200 Media Air Filter Cleaner. RF-200 High-Capacity, High-Efficiency is up to 40 times more efficient than traditional 1" filters at removing airborne dust, pollen and other contaminants, that are potentially harmful to your health.

SLIDE IN REQUIRED FILTER

SECURE DOOR WITH A NUT

| MODEL       | Н   | W   | Т    | FILTERS SIZE                     |  |  |  |
|-------------|-----|-----|------|----------------------------------|--|--|--|
| RF-200-1625 | 16" | 25" | 8.5" | 1" X 16" X 25" or 5" X 16" X 25" |  |  |  |
| RF-200-2025 | 20" | 25" | 8.5" | 1" X 20" X 25" or 5" X 20" X 25" |  |  |  |
| RF-200-2020 | 20" | 20" | 8.5" | 1" X 20" X 20" or 5" X 20" X 20" |  |  |  |

The Reversomatic high efficiency air cleaner housing has two bays of 1" (can be for left or right instalation) and one for 5" thick filter allowing better choice of installation for new construction. Continuous low speed air circulation is recommended for best results. Set the furnace blower to run constantly at low speed.