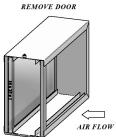

SLIDE IN REQUIRED FILTER

SECURE DOOR WITH A NUT

| MODEL       | Н   | W   | Т    | FILTERS SIZE                     |  |  |  |
|-------------|-----|-----|------|----------------------------------|--|--|--|
| RF-200-1625 | 16" | 25" | 8.5" | 1" X 16" X 25" or 5" X 16" X 25" |  |  |  |
| RF-200-2025 | 20" | 25" | 8.5" | 1" X 20" X 25" or 5" X 20" X 25" |  |  |  |
| RF-200-2020 | 20" | 20" | 8.5" | 1" X 20" X 20" or 5" X 20" X 20" |  |  |  |

The Reversomatic high efficiency air cleaner housing has two bays of 1" (can be for left or right instalation) and one for 5" thick filter allowing better choice of installation for new construction. Continuous low speed air circulation is recommended for best results. Set the furnace blower to run constantly at low speed.