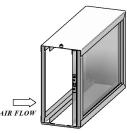

The Reversomatic high efficiency air cleaner housing is easily installed with any type of forced air heating/cooling system. Standard sheet metal procedures are followed and no special tools are required. The Reversomatic air cleaner housing is mounted in the Return Air Duct - horizontally, vertically, or at an angle as required.

The Reversomatic high efficiency air cleaner housing has two bays of 1" (can be for left or right instalation) and one for 5" thick filter allowing better choice of installation for new construction. Continuous low speed air circulation is recommended for best results. Set the furnace blower to run constantly at low speed.